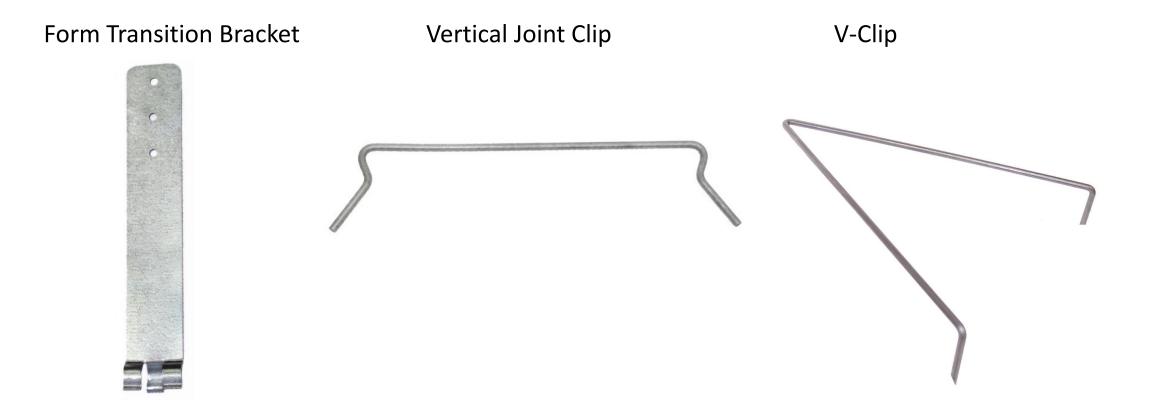

# Height Adjuster Form-Lock

**ICF Hanger Insert Plate** 

45° ICF Connector Insert Hanger Plate

Stamped Bearing Bracket

Variety of Screws