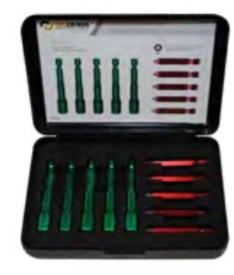

## **Product Series**



Leader in Insulated Concrete Form Innovation and Technology



Industry's only multi-link form system

Products to Build your own R-Value



udura

Products to Complete the Building Envelope





#### Standard Form Unit



#### 90° Form Unit



#### 45° Form Unit

















#### **Radius Form Unit**

#### Short T-Form Unit



#### Long T-Form Unit









Double Sided Taper Top



Brick Ledge & Taper Top Unassembled



#### Double Sided Brick Ledge









**Optimizer Form** 



#### **Brick Ledge Extension**



End Cap









# Height Adjuster Form-Lock









**ICF Hanger Insert Plate** 

45° ICF Connector Insert Hanger Plate





Stamped Bearing Bracket

















Variety of Screws









#### Nudura Folding Saw



#### Nudura Bit Kit









#### Nudura Easy Buck



#### Nudura Masonry Ties









#### Protection Tape and Fiber Tape













Parging Mix & Fiber Mesh

#### Waterproofing Membrane

#### Membrane Primer













#### Low Expansion Foam & Cleaner



#### Expansion Foam Gun









#### Rebar Bender/Cutter











#### Nudura Alignment System



#### Nudura Tall Wall Adapter Kit







## Nudura Product Video









## Stay Connected!

Follow us on Social Media for news, updates, and more.

Tag us to be featured **#nuduraicf** 

## Test your Knowledge!

Return to the Module One web page and click on the Start Exam button.

Keep this presentation open while working through the exam.