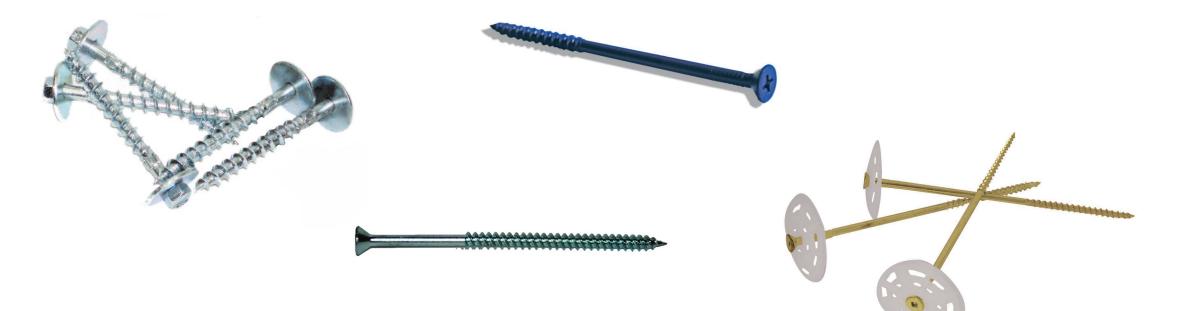

# Height Adjuster Form-Lock

**ICF Hanger Insert Plate** 

45° ICF Connector Insert Hanger Plate

Stamped Bearing Bracket

Variety of Screws