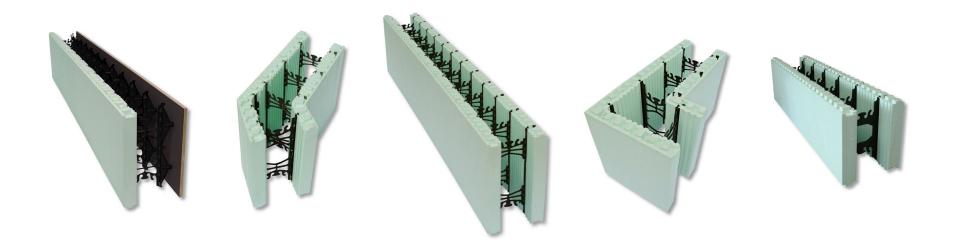

## **Product Series**

Leader in Insulated Concrete Form Innovation and Technology

Industry's only multi-link form system

Products to Build your own R-Value

udura

Products to Complete the Building Envelope

#### Standard Form Unit

#### 90° Form Unit

#### 45° Form Unit

#### **Radius Form Unit**

#### Short T-Form Unit

#### Long T-Form Unit

Double Sided Taper Top

Brick Ledge & Taper Top Unassembled