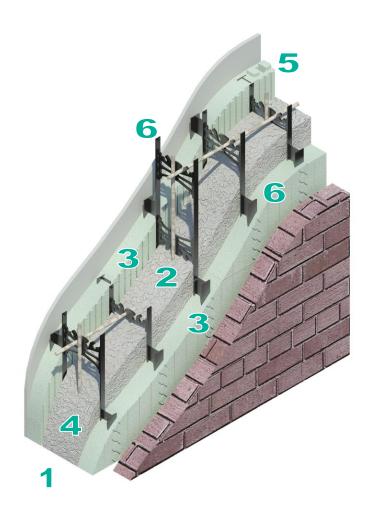

Nudura's website is a valuable resource. <u>www.nudura.com</u>

Nudura ICF combines SIX building envelop elements within ONE product:

- 1) Concrete forming system
- 2) Structurally reinforced monolithic concrete
- 3) Continuous exterior/interior insulation
- 4) Continuous air barrier (Concrete)
- 5) Continuous vapor barrier (EPS)
- 6) Exterior and interior fastening strips

The Form

- 1) EPS Insulation Panels 2 <sup>5</sup>/<sub>8</sub>" (67mm) each side
- 2) Webs at 8" (203mm) o/c with notches for rebar
- 3) Concrete core width
- 4) Cut lines to maintain interlock per course
- 5) Reversible Interlock top and bottom
- 6) Dovetail interior face for better concrete adhesion
- 7) Fastening Strips, 5/8" (16mm) below surface of EPS