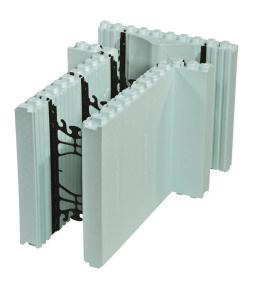

The Form

- 1) EPS Insulation Panels 2 <sup>5</sup>/<sub>8</sub>" (67mm) each side
- 2) Webs at 8" (203mm) o/c with notches for rebar
- 3) Concrete core width
- 4) Cut lines to maintain interlock per course
- 5) Reversible Interlock top and bottom
- 6) Dovetail interior face for better concrete adhesion
- 7) Fastening Strips, 5/8" (16mm) below surface of EPS

Nudura

The NUDURA Form:

- Consists of two 2 <sup>5</sup>⁄<sub>8</sub>" (67mm) thick expanded polystyrene (EPS) panels
- EPS panels are connected with a hinged web
- Web & Fastening strip are manufactured from recycled plastics
- Fastening strips are 1 ½" (38mm) wide and are located 8" (203mm) on center

Hinge Pin Web

Available in 4"(100mm), 6" (152mm), 8" (203mm), 10" (254mm) and 12" (305mm) widths to fit the concrete core sizes available from Nudura.

Unassembled Form Insert Web

Available in 4"(100mm), 6" (152mm), 8" (203mm), 10" (254mm) and 12" (305mm) widths.