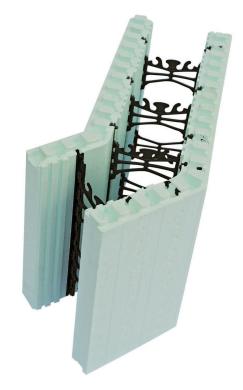

astening Strip ensures wall heights are accurate.

#### Eliminates:

- Tie wiring or gluing forms
- Uplift separation
- Floating of forms
- Compression of forms during concrete placement







DURAFOLD Technology™

- Patented Hinged Web
- Forms Fold Flat resulting in 40% more product on a truck
- 3 Standard Forms per bundle shrinkwrapped together to prevent shifting while in transit Reduces:
- Shipping Costs
- Block Damage
- Jobsite Labour
- Storage space on site







## Nudura Innovation Video







## **Product Series**



Leader in Insulated Concrete Form Innovation and Technology



Industry's only multi-link form system

Products to Build your own R-Value



udura

Products to Complete the Building Envelope





#### Standard Form Unit



#### 90° Form Unit



#### 45° Form Unit

















#### **Radius Form Unit**

#### Short T-Form Unit



#### Long T-Form Unit









Double Sided Taper Top



Brick Ledge & Taper Top Unassembled



#### Double Sided Brick Ledge









**Optimizer Form** 



#### **Brick Ledge Extension**



End Cap









# Height Adjuster Form-Lock









**ICF Hanger Insert Plate** 

45° ICF Connector Insert Hanger Plate





Stamped Bearing Bracket

















Variety of Screws









#### Nudura Folding Saw



#### Nudura Bit Kit









#### Nudura Easy Buck



#### Nudura Masonry Ties









#### Protection Tape and Fiber Tape













Parging Mix & Fiber Mesh

#### Waterproofing Membrane

#### Membrane Primer













#### Low Expansion Foam & Cleaner



#### Expansion Foam Gun









#### Rebar Bender/Cut