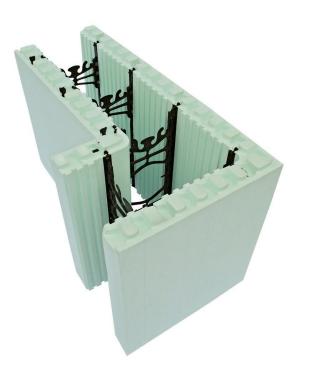

lation.

Full Height Fastening Strip ensures wall heights are accurate.

#### Eliminates:

- Tie wiring or gluing forms
- Uplift separation
- Floating of forms
- Compression of forms during concrete placement







DURAFOLD Technology™

- Patented Hinged Web
- Forms Fold Flat resulting in 40% more product on a truck
- 3 Standard Forms per bundle shrinkwrapped together to prevent shifting while in transit Reduces:
- Shipping Costs
- Block Damage
- Jobsite Labour
- Storage space on site







## Nudura Innovation Video







## **Product Series**



Leader in Insulated Concrete Form Innovation and Technology



Industry's only multi-link form system

Products to Build your own R-Value



udura

Products to Complete the Building Envelope





#### Standard Form Unit



#### 90° Form Unit



#### 45° Form Unit

















#### **Radius Form Unit**

#### Short T-Form Unit



#### Long T-Form Unit









Double Sided Taper Top



Brick Ledge & Taper Top Unassembled



#### Double Sided Brick Ledge









**Optimizer Form** 



#### **Brick Ledge Extension**



End Cap









# Height Adjuster Form-Lock









**ICF Hanger Insert Plate** 

45° ICF Connector Insert Hanger Plate





Stamped Bearing Bracket

















Variety of Screws









#### Nudura Folding Saw



#### Nudura Bit Kit









#### Nudura Easy Buck



#### Nudura Masonry Ties









#### Protection Tape and Fiber Tape













Parging Mix & Fiber Mesh

#### Waterproofing Membrane

#### Membrane Primer













#### Low Expansion Foam & Cleaner



#### Expansion Foam Gun