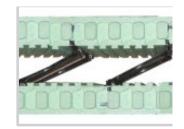

NUDURA Forms are manufactured with exclusive industry leading patented technologies.

DURAMAX<sup>™</sup> 4-Wa<sup>™</sup>

4-Way Reversible System

DURALOK™

DURAFOLD™

DURAMAX Technology™

- Largest ICF on the market 96" x 18" (2438mm x 457mm)
- Place 12ft<sup>2</sup> (1.115m<sup>2</sup>) of wall area in one building step
- 60% fewer joints in the wall
- Reduced amount of horizontal reinforcement

#### Eliminates:

- Tie wiring or gluing forms
- Uplift separation
- Floating of forms
- Compression of forms during concrete placement

DURAFOLD Technology™

- Patented Hinged Web
- Forms Fold Flat resulting in 40% more product on a truck
- 3 Standard Forms per bundle shrinkwrapped together to prevent shifting while in transit Reduces:
- Shipping Costs
- Block Damage
- Jobsite Labour
- Storage space on site