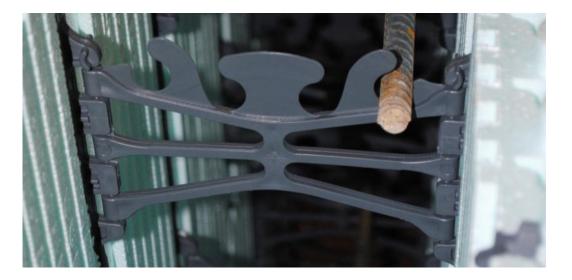

The Form

- 1) EPS Insulation Panels 2 <sup>5</sup>/<sub>8</sub>" (67mm) each side
- 2) Webs at 8" (203mm) o/c with notches for rebar
- 3) Concrete core width
- 4) Cut lines to maintain interlock per course
- 5) Reversible Interlock top and bottom
- 6) Dovetail interior face for better concrete adhesion
- 7) Fastening Strips, 5/8" (16mm) below surface of EPS

Nudura

The NUDURA Form:

- Consists of two 2 <sup>5</sup>⁄<sub>8</sub>" (67mm) thick expanded polystyrene (EPS) panels
- EPS panels are connected with a hinged web
- Web & Fastening strip are manufactured from recycled plastics
- Fastening strips are 1 ½" (38mm) wide and are located 8" (203mm) on center

Hinge Pin Web

Available in 4"(100mm), 6" (152mm), 8" (203mm), 10" (254mm) and 12" (305mm) widths to fit the concrete core sizes available from Nudura.

Unassembled Form Insert Web

Available in 4"(100mm), 6" (152mm), 8" (203mm), 10" (254mm) and 12" (305mm) widths.