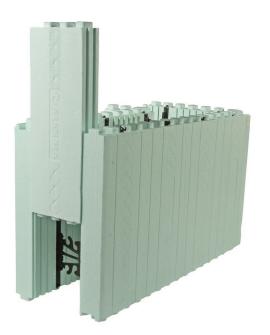

NUDURA Forms are manufactured with exclusive industry leading patented technologies.

DURAMAX<sup>™</sup> 4-Wa<sup>™</sup>

4-Way Reversible System

DURALOK™

DURAFOLD™

DURAMAX Technology™

- Largest ICF on the market 96" x 18" (2438mm x 457mm)
- Place 12ft<sup>2</sup> (1.115m<sup>2</sup>) of wall area in one building step
- 60% fewer joints in the wall
- Reduced amount of horizontal reinforcement

#### 4-WAY REVERSIBLE System

- Patented foam interlock allows the form to be 4-way reversible
- Eliminates left and right corners
- Helps to speed up the building process
- Reduces product waste on-site
- Large interlock reduces block damage