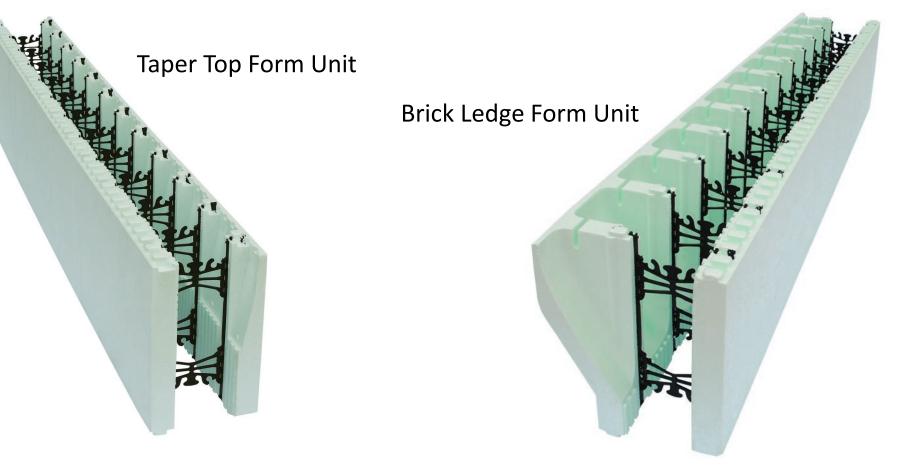

#### Long T-Form Unit

Double Sided Taper Top

Brick Ledge & Taper Top Unassembled

#### Double Sided Brick Ledge

**Optimizer Form** 