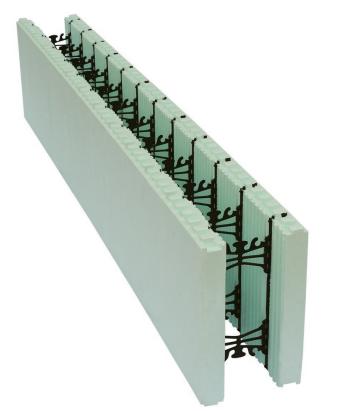

or costs during installation.

Full Height Fastening Strip ensures wall heights are accurate.

#### Eliminates:

- Tie wiring or gluing forms
- Uplift separation
- Floating of forms
- Compression of forms during concrete placement







DURAFOLD Technology™

- Patented Hinged Web
- Forms Fold Flat resulting in 40% more product on a truck
- 3 Standard Forms per bundle shrinkwrapped together to prevent shifting while in transit Reduces:
- Shipping Costs
- Block Damage
- Jobsite Labour
- Storage space on site







## Nudura Innovation Video







## **Product Series**



Leader in Insulated Concrete Form Innovation and Technology



Industry's only multi-link form system

Products to Build your own R-Value



udura

Products to Complete the Building Envelope





#### Standard Form Unit



#### 90° Form Unit



#### 45° Form Unit

















#### **Radius Form Unit**

#### Short T-Form Unit



#### Long T-Form Unit









Double Sided Taper Top



Brick Ledge & Taper Top Unassembled



#### Double Sided Brick Ledge









**Optimizer Form** 



#### **Brick Ledge Extension**



End Cap









# Height Adjuster Form-Lock









**ICF Hanger Insert Plate** 

45° ICF Connector Insert Hanger Plate





Stamped Bearing Bracket

















Variety of Screws









#### Nudura Folding Saw



#### Nudura Bit Kit









#### Nudura Easy Buck



#### Nudura Masonry Ties









#### Protection Tape and Fiber Tape













Parging Mix & Fiber Mesh

#### Waterproofing Membrane

#### Membrane Primer













#### Low Expansion Foam & Cleaner



#### Expan