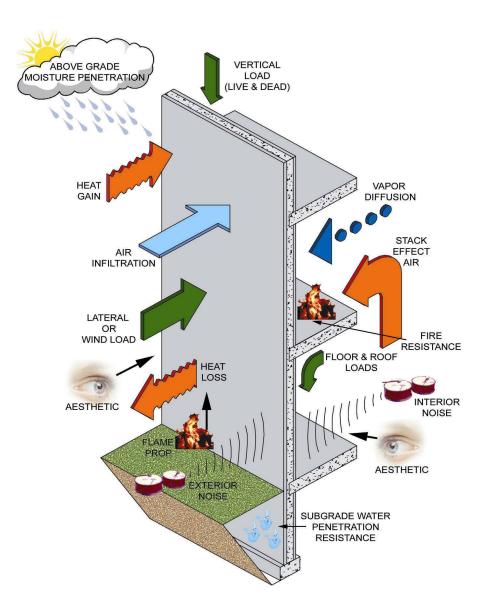

Nudura's website is a valuable resource. <u>www.nudura.com</u>

Nudura ICF combines SIX building envelop elements within ONE product:

- 1) Concrete forming system
- 2) Structurally reinforced monolithic concrete
- 3) Continuous exterior/interior insulation
- 4) Continuous air barrier (Concrete)
- 5) Continuous vapor barrier (EPS)
- 6) Exterior and interior fastening strips