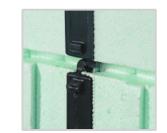

#### 4-WAY REVERSIBLE System

- Patented foam interlock allows the form to be 4-way reversible
- Eliminates left and right corners
- Helps to speed up the building process
- Reduces product waste on-site
- Large interlock reduces block damage

#### DURALOK Technology™

Triple Tooth Interlock securely locks forms in place resulting in reduced labor costs during installation.

Full Height Fastening Strip ensures wall heights are accurate.