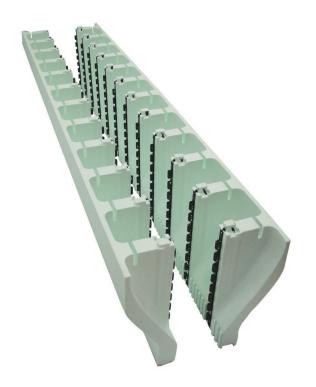

The Form

- 1) EPS Insulation Panels 2 <sup>5</sup>/<sub>8</sub>" (67mm) each side
- 2) Webs at 8" (203mm) o/c with notches for rebar
- 3) Concrete core width
- 4) Cut lines to maintain interlock per course
- 5) Reversible Interlock top and bottom
- 6) Dovetail interior face for better concrete adhesion
- 7) Fastening Strips, 5/8" (16mm) below surface of EPS

Nudura

The NUDURA Form:

- Consists of two 2 <sup>5</sup>⁄<sub>8</sub>" (67mm) thick expanded polystyrene (EPS) panels
- EPS panels are connected with a hinged web
- Web & Fastening strip are manufactured from recycled plastics
- Fastening strips are 1 ½" (38mm) wide and are located 8" (203mm) on center

Hinge Pin Web

Available in 4"(100mm), 6" (152mm), 8" (203mm), 10" (254mm) and 12" (305mm) widths to fit the concrete core sizes available from Nudura.

Unassembled Form Insert Web

Available in 4"(100mm), 6" (152mm), 8" (203mm), 10" (254mm) and 12" (305mm) widths.