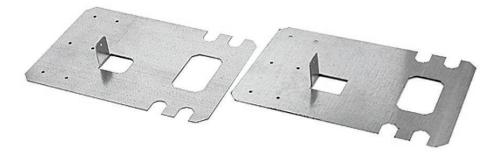

# Height Adjuster Form-Lock

**ICF Hanger Insert Plate** 

45° ICF Connector Insert Hanger Plate

Stamped Bearing Bracket

Variety of Screws