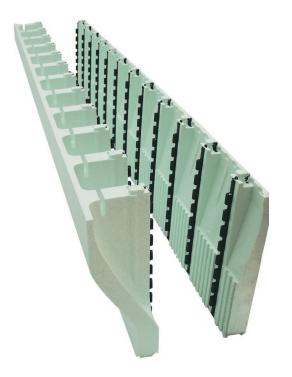

#### Eliminates:

- Tie wiring or gluing forms
- Uplift separation
- Floating of forms
- Compression of forms during concrete placement

DURAFOLD Technology™

- Patented Hinged Web
- Forms Fold Flat resulting in 40% more product on a truck
- 3 Standard Forms per bundle shrinkwrapped together to prevent shifting while in transit Reduces:
- Shipping Costs
- Block Damage
- Jobsite Labour
- Storage space on site