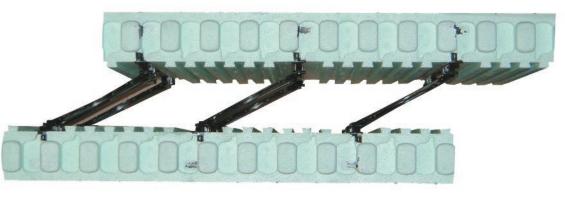

form to be 4-way reversible
- Eliminates left and right corners
- Helps to speed up the building process
- Reduces product waste on-site
- Large interlock reduces block damage







#### DURALOK Technology™

Triple Tooth Interlock securely locks forms in place resulting in reduced labor costs during installation.

Full Height Fastening Strip ensures wall heights are accurate.

#### Eliminates:

- Tie wiring or gluing forms
- Uplift separation
- Floating of forms
- Compression of forms during concrete placement







DURAFOLD Technology™

- Patented Hinged Web
- Forms Fold Flat resulting in 40% more product on a truck
- 3 Standard Forms per bundle shrinkwrapped together to prevent shifting while in transit Reduces:
- Shipping Costs
- Block Damage
- Jobsite Labour
- Storage space on site







## Nudura Innovation Video







## **Product Series**



Leader in Insulated Concrete Form Innovation and Technology



Industry's only multi-link form system

Products to Build your own R-Value



udura

Products to Complete the Building Envelope





#### Standard Form Unit



#### 90° Form Unit



#### 45° Form Unit

















#### **Radius Form Unit**

#### Short T-Form Unit



#### Long T-Form Unit









Double Sided Taper Top



Brick Ledge & Taper Top Unassembled



#### Double Sided Brick Ledge









**Optimizer Form** 



#### **Brick Ledge Extension**



End Cap









# Height Adjuster Form-Lock









**ICF Hanger Insert Plate** 

45° ICF Connector Insert Hanger Plate





Stamped Bearing Bracket

















Variety of Screws









#### Nudura Fo