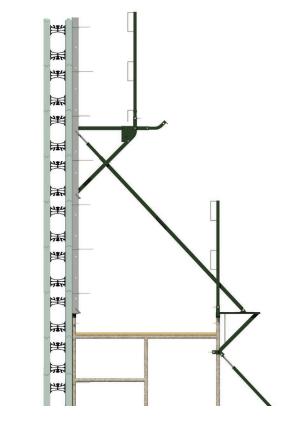

orm Unit









Double Sided Taper Top



Brick Ledge & Taper Top Unassembled



#### Double Sided Brick Ledge









**Optimizer Form** 



#### **Brick Ledge Extension**



End Cap









# Height Adjuster Form-Lock









**ICF Hanger Insert Plate** 

45° ICF Connector Insert Hanger Plate





Stamped Bearing Bracket

















Variety of Screws









#### Nudura Folding Saw



#### Nudura Bit Kit









#### Nudura Easy Buck



#### Nudura Masonry Ties









#### Protection Tape and Fiber Tape













Parging Mix & Fiber Mesh

#### Waterproofing Membrane

#### Membrane Primer













#### Low Expansion Foam & Cleaner



#### Expansion Foam Gun









#### Rebar Bender/Cutter











#### Nudura Alignment System



#### Nudura Tall Wall Adapter Kit







## Nudura Product Video









## Stay Connected!

Follow us on Social Media for news, updates, and more.

Tag us to be featured **#nuduraicf** 

## Test your Knowledge!

Return to the Module One web page and click on the Start Exam button.

Keep this presentation open while working through the exam.