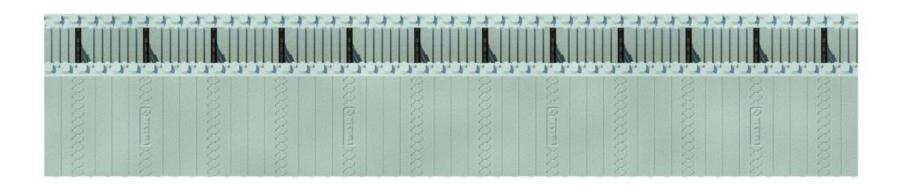

The Form

- 1) EPS Insulation Panels 2 <sup>5</sup>/<sub>8</sub>" (67mm) each side
- 2) Webs at 8" (203mm) o/c with notches for rebar
- 3) Concrete core width
- 4) Cut lines to maintain interlock per course
- 5) Reversible Interlock top and bottom
- 6) Dovetail interior face for better concrete adhesion
- 7) Fastening Strips, 5/8" (16mm) below surface of EPS

Nudura

The NUDURA Form:

- Consists of two 2 <sup>5</sup>⁄<sub>8</sub>" (67mm) thick expanded polystyrene (EPS) panels
- EPS panels are connected with a hinged web
- Web & Fastening strip are manufactured from recycled plastics
- Fastening strips are 1 ½" (38mm) wide and are located 8" (203mm) on center