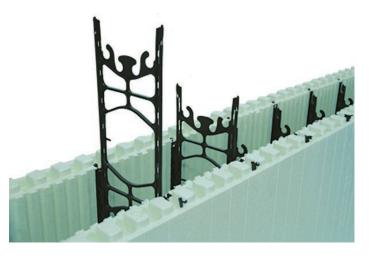

Hinge Pin Web

Available in 4"(100mm), 6" (152mm), 8" (203mm), 10" (254mm) and 12" (305mm) widths to fit the concrete core sizes available from Nudura.

Unassembled Form Insert Web

Available in 4"(100mm), 6" (152mm), 8" (203mm), 10" (254mm) and 12" (305mm) widths.

NUDURA Forms are manufactured with exclusive industry leading patented technologies.

DURAMAX<sup>™</sup> 4-Wa<sup>™</sup>

4-Way Reversible System

DURALOK™

DURAFOLD™

DURAMAX Technology™

- Largest ICF on the market 96" x 18" (2438mm x 457mm)
- Place 12ft<sup>2</sup> (1.115m<sup>2</sup>) of wall area in one building step
- 60% fewer joints in the wall
- Reduced amount of horizontal reinforcement