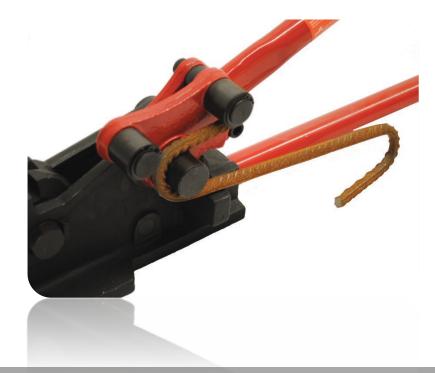

#### **Radius Form Unit**

#### Short T-Form Unit



#### Long T-Form Unit









Double Sided Taper Top



Brick Ledge & Taper Top Unassembled



#### Double Sided Brick Ledge









**Optimizer Form** 



#### **Brick Ledge Extension**



End Cap









# Height Adjuster Form-Lock









**ICF Hanger Insert Plate** 

45° ICF Connector Insert Hanger Plate





Stamped Bearing Bracket

















Variety of Screws









#### Nudura Folding Saw



#### Nudura Bit Kit









#### Nudura Easy Buck



#### Nudura Masonry Ties









#### Protection Tape and Fiber Tape













Parging Mix & Fiber Mesh

#### Waterproofing Membrane

#### Membrane Primer













#### Low Expansion Foam & Cleaner



#### Expansion Foam Gun









#### Rebar Bender/Cutter











#### Nudura Alignment System



#### Nudura Tall Wall Adapter Kit







## Nudura Product Video









## Stay Connected!

Follow us on Social Media for news, updates, and more.

Tag us to be featured **#nuduraicf** 

## Test your Knowledge!

Return to the Module One web page and click on the Start Exam button.

Keep this presentation open while working through the exam.