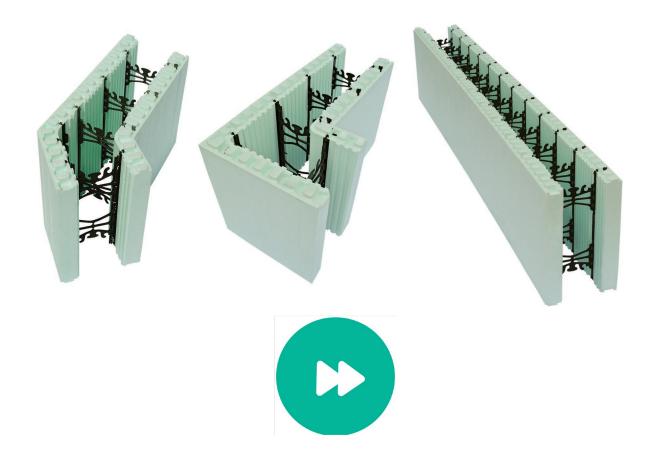

The Form

- 1) EPS Insulation Panels 2 <sup>5</sup>/<sub>8</sub>" (67mm) each side
- 2) Webs at 8" (203mm) o/c with notches for rebar
- 3) Concrete core width
- 4) Cut lines to maintain interlock per course
- 5) Reversible Interlock top and bottom
- 6) Dovetail interior face for better concrete adhesion
- 7) Fastening Strips, 5/8" (16mm) below surface of EPS

Nudura

The NUDURA Form:

- Consists of two 2 <sup>5</sup>⁄<sub>8</sub>" (67mm) thick expanded polystyrene (EPS) panels
- EPS panels are connected with a hinged web
- Web & Fastening strip are manufactured from recycled plastics
- Fastening strips are 1 ½" (38mm) wide and are located 8" (203mm) on center