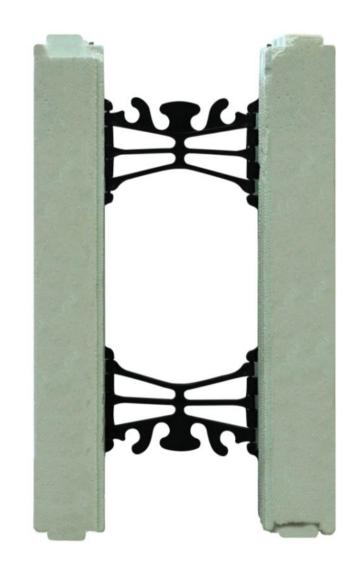

The Form

- 1) EPS Insulation Panels 2 <sup>5</sup>/<sub>8</sub>" (67mm) each side
- 2) Webs at 8" (203mm) o/c with notches for rebar
- 3) Concrete core width
- 4) Cut lines to maintain interlock per course
- 5) Reversible Interlock top and bottom
- 6) Dovetail interior face for better concrete adhesion
- 7) Fastening Strips, 5/8" (16mm) below surface of EPS

Nudura

The NUDURA Form:

- Consists of two 2 <sup>5</sup>⁄<sub>8</sub>" (67mm) thick expanded polystyrene (EPS) panels
- EPS panels are connected with a hinged web
- Web & Fastening strip are manufactured from recycled plastics
- Fastening strips are 1 ½" (38mm) wide and are located 8" (203mm) on center