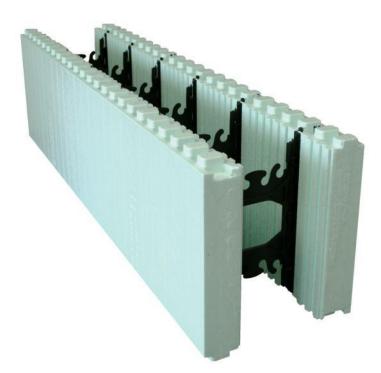

Nudura's website is a valuable resource. <u>www.nudura.com</u>

Nudura ICF combines SIX building envelop elements within ONE product:

- 1) Concrete forming system
- 2) Structurally reinforced monolithic concrete
- 3) Continuous exterior/interior insulation
- 4) Continuous air barrier (Concrete)
- 5) Continuous vapor barrier (EPS)
- 6) Exterior and interior fastening strips

The Form

- 1) EPS Insulation Panels 2 <sup>5</sup>/<sub>8</sub>" (67mm) each side
- 2) Webs at 8" (203mm) o/c with notches for rebar
- 3) Concrete core width
- 4) Cut lines to maintain interlock per course
- 5) Reversible Interlock top and bottom
- 6) Dovetail interior face for better concrete adhesion
- 7) Fastening Strips, 5/8" (16mm) below surface of EPS

Nudura

The NUDURA Form:

- Consists of two 2 <sup>5</sup>⁄<sub>8</sub>" (67mm) thick expanded polystyrene (EPS) panels
- EPS panels are connected with a hinged web
- Web & Fastening strip are manufactured from recycled plastics
- Fastening strips are 1 ½" (38mm) wide and are located 8" (203mm) on center