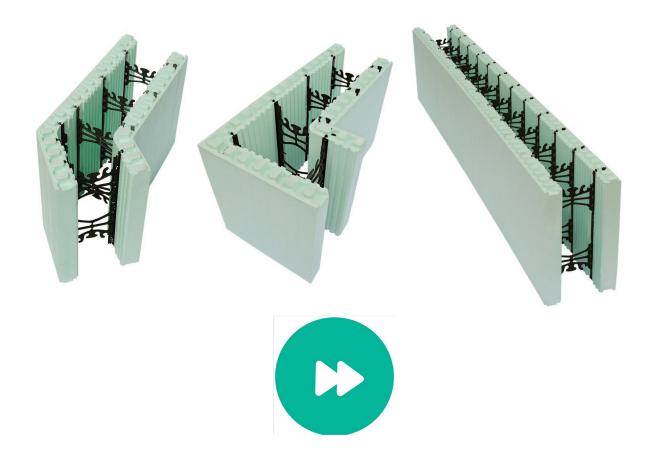

The Form

- 1) EPS Insulation Panels 2 <sup>5</sup>/<sub>8</sub>" (67mm) each side
- 2) Webs at 8" (203mm) o/c with notches for rebar
- 3) Concrete core width
- 4) Cut lines to maintain interlock per course
- 5) Reversible Interlock top and bottom
- 6) Dovetail interior face for better concrete adhesion
- 7) Fastening Strips, 5/8" (16mm) below surface of EPS

Nudura

The NUDURA Form:

- Consists of two 2 <sup>5</sup>⁄<sub>8</sub>" (67mm) thick expanded polystyrene (EPS) panels
- EPS panels are connected with a hinged web
- Web & Fastening strip are manufactured from recycled plastics
- Fastening strips are 1 ½" (38mm) wide and are located 8" (203mm) on center

Hinge Pin Web

Available in 4"(100mm), 6" (152mm), 8" (203mm), 10" (254mm) and 12" (305mm) widths to fit the concrete core sizes available from Nudura.

Unassembled Form Insert Web

Available in 4"(100mm), 6" (152mm), 8" (203mm), 10" (254mm) and 12" (305mm) widths.