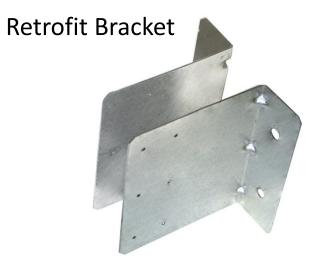

# Height Adjuster Form-Lock

**ICF Hanger Insert Plate** 

45° ICF Connector Insert Hanger Plate

Stamped Bearing Bracket

Variety of Screws