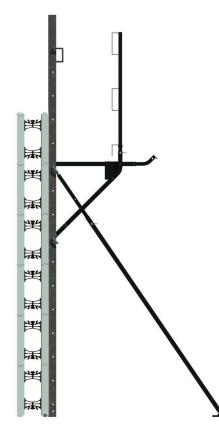

## Short T-Form Unit



#### Long T-Form Unit









Double Sided Taper Top



Brick Ledge & Taper Top Unassembled



#### Double Sided Brick Ledge









**Optimizer Form** 



#### **Brick Ledge Extension**



End Cap









# Height Adjuster Form-Lock









**ICF Hanger Insert Plate** 

45° ICF Connector Insert Hanger Plate





Stamped Bearing Bracket

















Variety of Screws









#### Nudura Folding Saw



#### Nudura Bit Kit









#### Nudura Easy Buck



#### Nudura Masonry Ties









#### Protection Tape and Fiber Tape













Parging Mix & Fiber Mesh

#### Waterproofing Membrane

#### Membrane Primer













#### Low Expansion Foam & Cleaner



#### Expansion Foam Gun









#### Rebar Bender/Cutter











#### Nudura Alignment System



#### Nudura Tall Wall Adapter Kit







## Nudura Product Video









## Stay Connected!

Follow us on Social Media for news, updates, and more.

Tag us to be featured **#nuduraicf** 

## Test your Knowledge!

Return to the Module One web page and click on the Start Exam button.

Keep this presentation open while working through the exam.