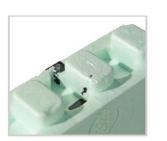

The Form

- 1) EPS Insulation Panels 2 <sup>5</sup>/<sub>8</sub>" (67mm) each side
- 2) Webs at 8" (203mm) o/c with notches for rebar
- 3) Concrete core width
- 4) Cut lines to maintain interlock per course
- 5) Reversible Interlock top and bottom
- 6) Dovetail interior face for better concrete adhesion
- 7) Fastening Strips, 5/8" (16mm) below surface of EPS

Nudura

The NUDURA Form:

- Consists of two 2 <sup>5</sup>⁄<sub>8</sub>" (67mm) thick expanded polystyrene (EPS) panels
- EPS panels are connected with a hinged web
- Web & Fastening strip are manufactured from recycled plastics
- Fastening strips are 1 ½" (38mm) wide and are located 8" (203mm) on center