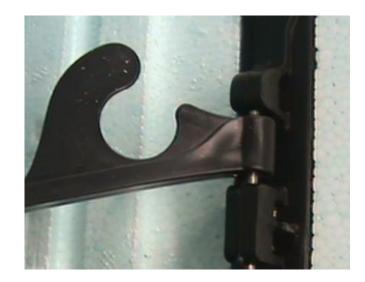

Hinge Pin Web

Available in 4"(100mm), 6" (152mm), 8" (203mm), 10" (254mm) and 12" (305mm) widths to fit the concrete core sizes available from Nudura.

Unassembled Form Insert Web

Available in 4"(100mm), 6" (152mm), 8" (203mm), 10" (254mm) and 12" (305mm) widths.