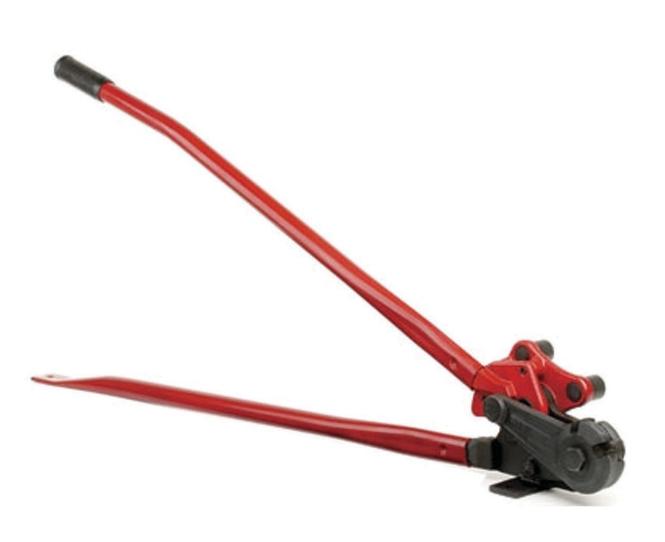

#### **Radius Form Unit**

#### Short T-Form Unit



#### Long T-Form Unit









Double Sided Taper Top



Brick Ledge & Taper Top Unassembled



#### Double Sided Brick Ledge









**Optimizer Form** 



#### **Brick Ledge Extension**



End Cap









# Height Adjuster Form-Lock









**ICF Hanger Insert Plate** 

45° ICF Connector Insert Hanger Plate





Stamped Bearing Bracket

















Variety of Screws









#### Nudura Folding Saw



#### Nudura Bit Kit









#### Nudura Easy Buck



#### Nudura Masonry Ties









#### Protection Tape and Fiber Tape













Parging Mix & Fiber Mesh

#### Waterproofing Membrane

#### Membrane Primer













#### Low Expansion Foam & Cleaner



#### Expansion Foam Gun









#### Rebar Bender/Cutter











#### Nudura Alignment System



#### Nudura Tall Wall Adapter Kit







## Nudura Product Video









## Stay Connected!

Follow us on Social Media for news, updates, and more.

Tag us to be featured **#nuduraicf** 

## Test your Knowledge!

Return to the Module One web page and click on the Start Exam button.

Keep this presentation open while working through the exam.