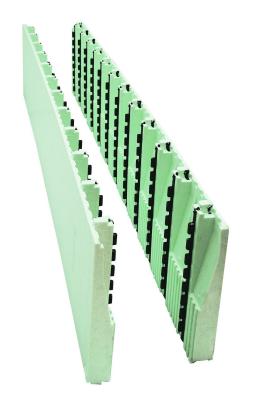

NUDURA Forms are manufactured with exclusive industry leading patented technologies.

DURAMAX<sup>™</sup> 4-Wa<sup>™</sup>

4-Way Reversible System

DURALOK™

DURAFOLD™

DURAMAX Technology™

- Largest ICF on the market 96" x 18" (2438mm x 457mm)
- Place 12ft<sup>2</sup> (1.115m<sup>2</sup>) of wall area in one building step
- 60% fewer joints in the wall
- Reduced amount of horizontal reinforcement

#### 4-WAY REVERSIBLE System

- Patented foam interlock allows the form to be 4-way reversible
- Eliminates left and right corners
- Helps to speed up the building process
- Reduces product waste on-site
- Large interlock reduces block damage