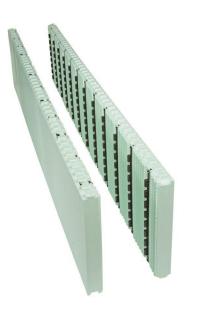

Nudura's website is a valuable resource. <u>www.nudura.com</u>

Nudura ICF combines SIX building envelop elements within ONE product:

- 1) Concrete forming system
- 2) Structurally reinforced monolithic concrete
- 3) Continuous exterior/interior insulation
- 4) Continuous air barrier (Concrete)
- 5) Continuous vapor barrier (EPS)
- 6) Exterior and interior fastening strips

The Form

- 1) EPS Insulation Panels 2 <sup>5</sup>/<sub>8</sub>" (67mm) each side
- 2) Webs at 8" (203mm) o/c with notches for rebar
- 3) Concrete core width
- 4) Cut lines to maintain interlock per course
- 5) Reversible Interlock top and bottom
- 6) Dovetail interior face for better concrete adhesion
- 7) Fastening Strips, 5/8" (16mm) below surface of EPS