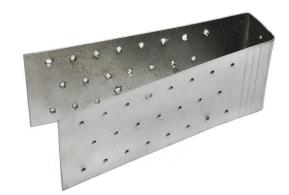

Reduces:
- Shipping Costs
- Block Damage
- Jobsite Labour
- Storage space on site







## Nudura Innovation Video







## **Product Series**



Leader in Insulated Concrete Form Innovation and Technology



Industry's only multi-link form system

Products to Build your own R-Value



udura

Products to Complete the Building Envelope





#### Standard Form Unit



#### 90° Form Unit



#### 45° Form Unit

















#### **Radius Form Unit**

#### Short T-Form Unit



#### Long T-Form Unit









Double Sided Taper Top



Brick Ledge & Taper Top Unassembled



#### Double Sided Brick Ledge









**Optimizer Form** 



#### **Brick Ledge Extension**



End Cap









# Height Adjuster Form-Lock









**ICF Hanger Insert Plate** 

45° ICF Connector Insert Hanger Plate





Stamped Bearing Bracket

















Variety of Screws









#### Nudura Folding Saw



#### Nudura Bit Kit









#### Nudura Easy Buck



#### Nudura Masonry Ties









#### Protection Tape and Fiber Tape













Parging Mix & Fiber Mesh

#### Waterproofing Membrane

#### Membrane Primer













#### Low Expansion Foam & Cleaner



#### Expansion Foam Gun









#### Rebar Bender/Cutter











#### Nudura Alignment System



#### Nudura Tall Wall Adapter Kit







## Nudura Product Video









## Stay Connected!

Follow us on Social Media for news, updates, and more.

Tag us to be featured **#nuduraicf** 

## Test your Knowledge!

Return to the Module One web page and click on the Start Exam button.

Keep this presentation open while working through the