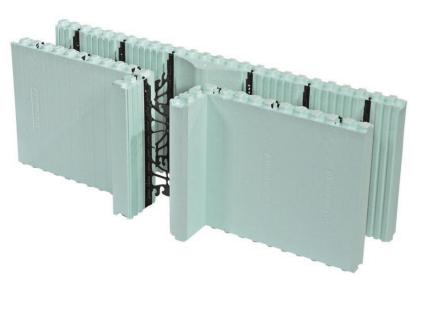

The Form

- 1) EPS Insulation Panels 2 <sup>5</sup>/<sub>8</sub>" (67mm) each side
- 2) Webs at 8" (203mm) o/c with notches for rebar
- 3) Concrete core width
- 4) Cut lines to maintain interlock per course
- 5) Reversible Interlock top and bottom
- 6) Dovetail interior face for better concrete adhesion
- 7) Fastening Strips, 5/8" (16mm) below surface of EPS

Nudura

The NUDURA Form:

- Consists of two 2 <sup>5</sup>⁄<sub>8</sub>" (67mm) thick expanded polystyrene (EPS) panels
- EPS panels are connected with a hinged web
- Web & Fastening strip are manufactured from recycled plastics
- Fastening strips are 1 ½" (38mm) wide and are located 8" (203mm) on center

Hinge Pin Web

Available in 4"(100mm), 6" (152mm), 8" (203mm), 10" (254mm) and 12" (305mm) widths to fit the concrete core sizes available from Nudura.

Unassembled Form Insert Web

Available in 4"(100mm), 6" (152mm), 8" (203mm), 10" (254mm) and 12" (305mm) widths.