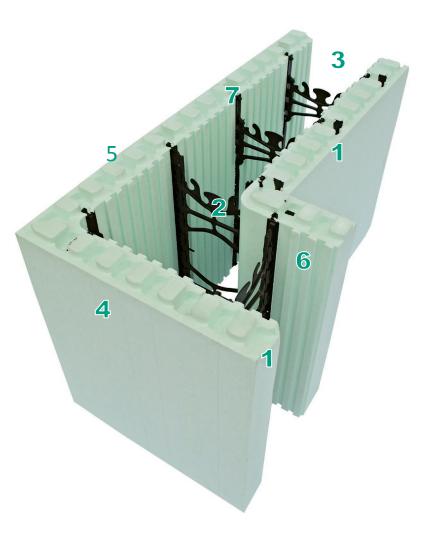

The Form

- 1) EPS Insulation Panels 2 <sup>5</sup>/<sub>8</sub>" (67mm) each side
- 2) Webs at 8" (203mm) o/c with notches for rebar
- 3) Concrete core width
- 4) Cut lines to maintain interlock per course
- 5) Reversible Interlock top and bottom
- 6) Dovetail interior face for better concrete adhesion
- 7) Fastening Strips, 5/8" (16mm) below surface of EPS

Nudura

The NUDURA Form:

- Consists of two 2 <sup>5</sup>⁄<sub>8</sub>" (67mm) thick expanded polystyrene (EPS) panels
- EPS panels are connected with a hinged web
- Web & Fastening strip are manufactured from recycled plastics
- Fastening strips are 1 ½" (38mm) wide and are located 8" (203mm) on center