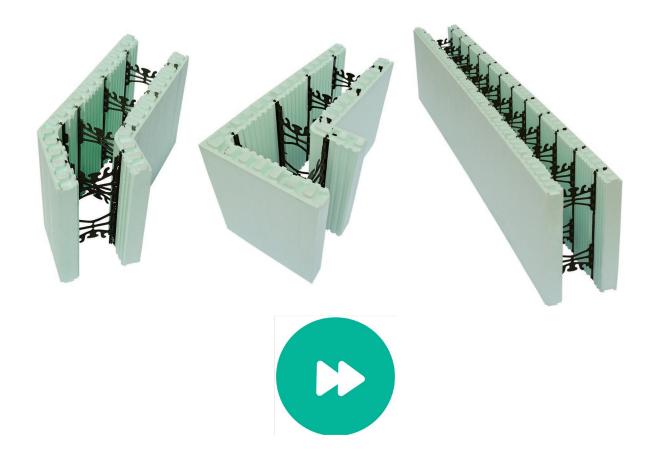

Nudura's website is a valuable resource. <u>www.nudura.com</u>

Nudura ICF combines SIX building envelop elements within ONE product:

- 1) Concrete forming system
- 2) Structurally reinforced monolithic concrete
- 3) Continuous exterior/interior insulation
- 4) Continuous air barrier (Concrete)
- 5) Continuous vapor barrier (EPS)
- 6) Exterior and interior fastening strips

The Form

- 1) EPS Insulation Panels 2 <sup>5</sup>/<sub>8</sub>" (67mm) each side
- 2) Webs at 8" (203mm) o/c with notches for rebar
- 3) Concrete core width
- 4) Cut lines to maintain interlock per course
- 5) Reversible Interlock top and bottom
- 6) Dovetail interior face for better concrete adhesion
- 7) Fastening Strips, 5/8" (16mm) below surface of EPS

Nudura

The NUDURA Form:

- Consists of two 2 <sup>5</sup>⁄<sub>8</sub>" (67mm) thick expanded polystyrene (EPS) panels
- EPS panels are connected with a hinged web
- Web & Fastening strip are manufactured from recycled plastics
- Fastening strips are 1 ½" (38mm) wide and are located 8" (203mm) on center