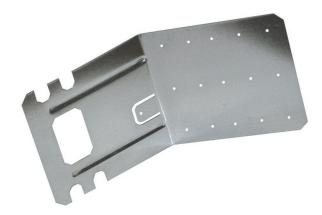

# Height Adjuster Form-Lock

**ICF Hanger Insert Plate** 

45° ICF Connector Insert Hanger Plate

Stamped Bearing Bracket

Variety of Screws