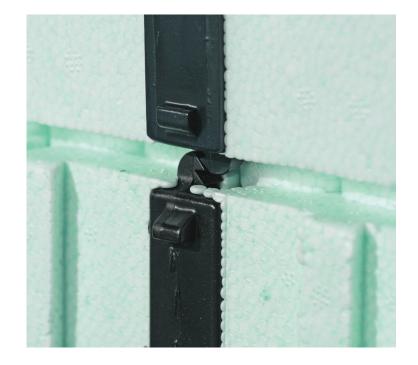

argest ICF on the market 96" x 18" (2438mm x 457mm)
- Place 12ft<sup>2</sup> (1.115m<sup>2</sup>) of wall area in one building step
- 60% fewer joints in the wall
- Reduced amount of horizontal reinforcement







#### 4-WAY REVERSIBLE System

- Patented foam interlock allows the form to be 4-way reversible
- Eliminates left and right corners
- Helps to speed up the building process
- Reduces product waste on-site
- Large interlock reduces block damage







#### DURALOK Technology™

Triple Tooth Interlock securely locks forms in place resulting in reduced labor costs during installation.

Full Height Fastening Strip ensures wall heights are accurate.

#### Eliminates:

- Tie wiring or gluing forms
- Uplift separation
- Floating of forms
- Compression of forms during concrete placement







DURAFOLD Technology™

- Patented Hinged Web
- Forms Fold Flat resulting in 40% more product on a truck
- 3 Standard Forms per bundle shrinkwrapped together to prevent shifting while in transit Reduces:
- Shipping Costs
- Block Damage
- Jobsite Labour
- Storage space on site







## Nudura Innovation Video







## **Product Series**



Leader in Insulated Concrete Form Innovation and Technology



Industry's only multi-link form system

Products to Build your own R-Value



udura

Products to Complete the Building Envelope





#### Standard Form Unit



#### 90° Form Unit



#### 45° Form Unit

















#### **Radius Form Unit**

#### Short T-Form Unit



#### Long T-Form Unit









Double Sided Taper Top



Brick Ledge & Taper Top Unassembled



#### Double Sided Brick