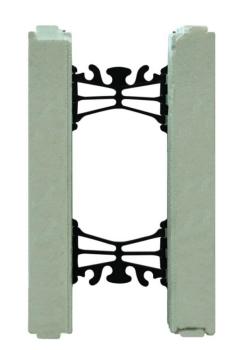

Nudura

The NUDURA Form:

- Consists of two 2 <sup>5</sup>⁄<sub>8</sub>" (67mm) thick expanded polystyrene (EPS) panels
- EPS panels are connected with a hinged web
- Web & Fastening strip are manufactured from recycled plastics
- Fastening strips are 1 ½" (38mm) wide and are located 8" (203mm) on center

Hinge Pin Web

Available in 4"(100mm), 6" (152mm), 8" (203mm), 10" (254mm) and 12" (305mm) widths to fit the concrete core sizes available from Nudura.

Unassembled Form Insert Web

Available in 4"(100mm), 6" (152mm), 8" (203mm), 10" (254mm) and 12" (305mm) widths.