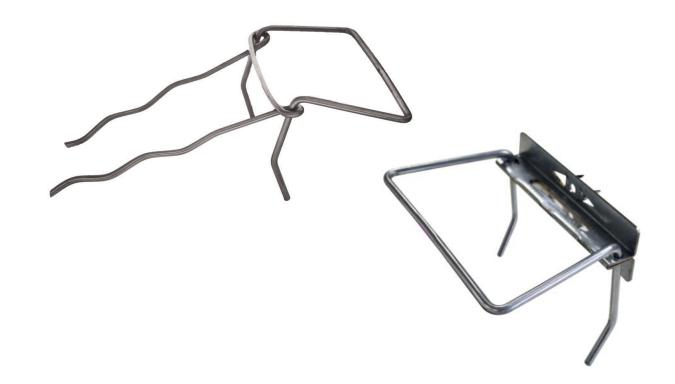

Form Innovation and Technology



Industry's only multi-link form system

Products to Build your own R-Value



udura

Products to Complete the Building Envelope





#### Standard Form Unit



#### 90° Form Unit



#### 45° Form Unit

















#### **Radius Form Unit**

#### Short T-Form Unit



#### Long T-Form Unit









Double Sided Taper Top



Brick Ledge & Taper Top Unassembled



#### Double Sided Brick Ledge









**Optimizer Form** 



#### **Brick Ledge Extension**



End Cap









# Height Adjuster Form-Lock









**ICF Hanger Insert Plate** 

45° ICF Connector Insert Hanger Plate





Stamped Bearing Bracket

















Variety of Screws









#### Nudura Folding Saw



#### Nudura Bit Kit









#### Nudura Easy Buck



#### Nudura Masonry Ties









#### Protection Tape and Fiber Tape













Parging Mix & Fiber Mesh

#### Waterproofing Membrane

#### Membrane Primer













#### Low Expansion Foam & Cleaner



#### Expansion Foam Gun









#### Rebar Bender/Cutter











#### Nudura Alignment System



#### Nudura Tall Wall Adapter Kit







## Nudura Product Video









## Stay Connected!

Follow us on Social Media for news, updates, and more.

Tag us to be featured **#nuduraicf** 

## Test your Knowledge!

Return to the Module One web page and click on the Start Exam button.

Keep this presentation open while working through the exam.